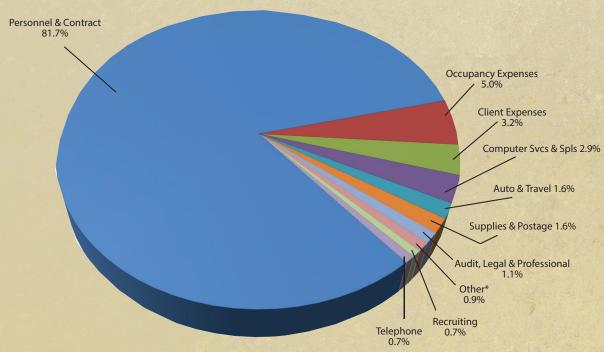

### **EXPENSES**

| Salaries                        | 62.4%  | 7,094,729  |
|---------------------------------|--------|------------|
| Fringe                          | 16.8%  | 1,914,357  |
| Contract Wages - Direct Svc     | 1.3%   | 143,791    |
| Audit & Legal                   | 1.1%   | 129,562    |
| Rent                            | 0.6%   | 64,206     |
| Utilities                       | 0.9%   | 102,485    |
| Telephone & Pager Services      | 0.7%   | 82,979     |
| Insurance - Auto                | 0.3%   | 35,281     |
| Insurance - Prof Liab           | 0.4%   | 42,597     |
| Insurance - Property            | 0.2%   | 23,704     |
| Computer/Internet Services      | 2.9%   | 327,387    |
| Office/Furn/Eqp/Video           | 1.3%   | 153,225    |
| Maintenance & Supplies          | 0.9%   | 107,721    |
| Postage, Printing & Copies      | 0.2%   | 23,274     |
| Dues, Fees, Licenses            | 0.7%   | 74,351     |
| Marketing                       | 0.3%   | 32,446     |
| Recruiting                      | 0.7%   | 75,607     |
| Conventions & Meetings          | 0.3%   | 34,591     |
| Professional Development        | 0.9%   | 96,889     |
| Autos & Travel                  | 1.3%   | 143,520    |
| Therapeutic Supplies/Activities | 1.1%   | 126,508    |
| Testing Supplies                | 0.6%   | 68,327     |
| Client Medications              | 0.1%   | 13,089     |
| Donated Medications             | 1.4%   | 157,402    |
| Mini Grants                     | 0.0%   | 1,000      |
| Board Expense                   | 0.1%   | 16,813     |
| Interest & Penalties            | 0.0%   |            |
| Bad Debt                        | 0.1%   | 13,858     |
| Depreciation                    | 2.3%   | 267,018    |
| Miscellaneous                   | 0.0%   | 3,114      |
|                                 | 100.0% | 11,369,832 |
|                                 |        | 1,082,511  |