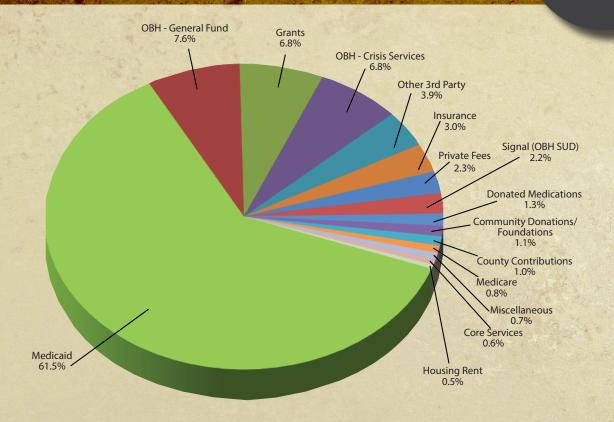

### REVENUE & EXPENSES

| D  | EZ | /EI | II  | IE | SI    | 71 | ID | CE |
|----|----|-----|-----|----|-------|----|----|----|
| 11 |    | /   | ~ ( |    | . ) ( |    |    |    |

| Medicaid                        | 61.5%  | 7,657,791  |
|---------------------------------|--------|------------|
| OBH - General Fund              | 7.6%   | 946,660    |
| Grants                          | 6.8%   | 851,927    |
| OBH - Crisis Services           | 6.8%   | 848,599    |
| Other 3rd Party                 | 3.9%   | 481,192    |
| Insurance                       | 3.0%   | 378,032    |
| Private Fees                    | 2.3%   | 288,743    |
| Signal (OBH SUD)                | 2.2%   | 269,242    |
| Donated Medications             | 1.3%   | 157,402    |
| Community Donations/Foundations | 1.1%   | 140,876    |
| County Contributions            | 1.0%   | 122,783    |
| Medicare                        | 0.8%   | 96,680     |
| Miscellaneous                   | 0.7%   | 83,187     |
| Core Services                   | 0.6%   | 73,080     |
| Housing Rent                    | 0.5%   | 56,149     |
|                                 | 100.0% | 12,452,343 |